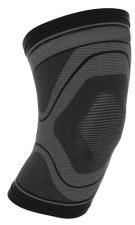

## ACTIVE Compression Knee Sleeve

| Order # | Size     | Knee Circumference |
|---------|----------|--------------------|
| 3063    | Small    | 11" - 13"          |
| 3065    | Medium   | 13" - 16"          |
| 3067    | Large    | 16" - 19"          |
| 3068    | X Large  | 19" - 23"          |
| 3069    | 2X Large | 23" - 26"          |