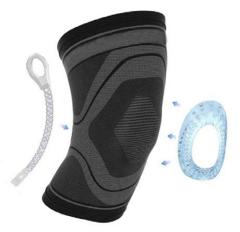

#### **ACTIVE** Compression Knee Sleeve with Patella Gel Support

| Order # | Size     | Knee Circumference |
|---------|----------|--------------------|
| 3073    | Small    | 12" - 14"          |
| 3075    | Medium   | 14" - 16.5"        |
| 3077    | Large    | 16.5" - 19"        |
| 3078    | X Large  | 19" - 21"          |
| 3079    | 2X Large | 21" - 23"          |

#### ACTIVE Compression Knee Sleeve w/

Patella Gel Support & Flexible Stays

| • | Order # | Size     | Knee Circumference |
|---|---------|----------|--------------------|
|   | 3083    | Small    | 12" - 14"          |
|   | 3085    | Medium   | 14" - 16.5"        |
|   | 3087    | Large    | 16.5" - 19"        |
|   | 3088    | X Large  | 19" - 21"          |
|   | 3088    | 2X Large | 21" - 23"          |