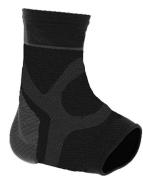

## ACTIVE Comp Ankle Sleeve

| Order #                              | Size                                            | Ankle Circumf                                                  |
|--------------------------------------|-------------------------------------------------|----------------------------------------------------------------|
| 3053<br>3055<br>3057<br>3058<br>3059 | Small<br>Medium<br>Large<br>X Large<br>2X Large | 9.5" – 11"<br>11" – 12"<br>12" – 13"<br>13" – 14"<br>14" – 15" |
|                                      |                                                 |                                                                |