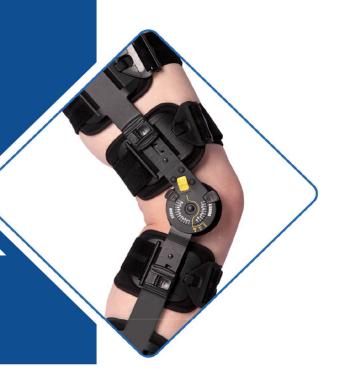

## ROM Telescoping Post-Op Knee Brace

Designed to provide controlled range of motion for patients recovering from knee surgery or those who have knee injuries or instabilities.

- Comfortable and extremely lightweight, simple to apply
- Telescoping bars are easily adjusted for a personalized fit
- Universal brace so there are less SKUs to stock in inventory
- Trimmable straps for size customization
- Drop lock features allows brace to be locked out with the push of a button
- Easy to use ROM hinge with quick adjusting flexion and extension stops to control and limit knee flexion and extension
- Quick clip buckles allow for easy application and removal of brace
- Suggested HCPCS Code: L1832 & L1833