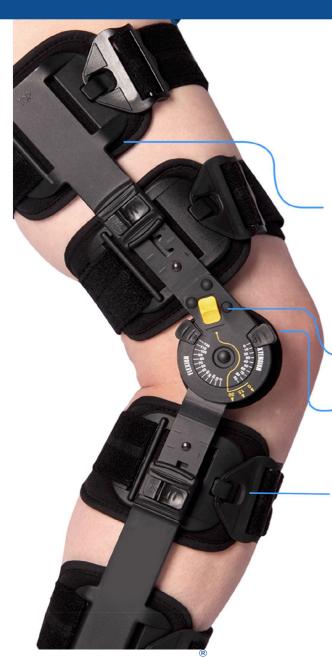

## ROM Telescoping Post-Op Knee Brace

Designed to provide controlled range of motion for patients recovering from knee surgery or those who have knee injuries or instabilities.

- Comfortable and extremely lightweight, simple to apply
- Telescoping bars are easily adjusted for a personalized fit
- Universal brace so there are less SKUs to stock in inventory
- Trimmable straps for size customization
- Drop lock features allows brace to be locked out with the push of a button
- Easy to use ROM hinge with quick adjusting flexion and extension stops to control and limit knee flexion and extension
- Quick clip buckles allow for easy application and removal of brace
- Suggested HCPCS Code: L1832 & L1833